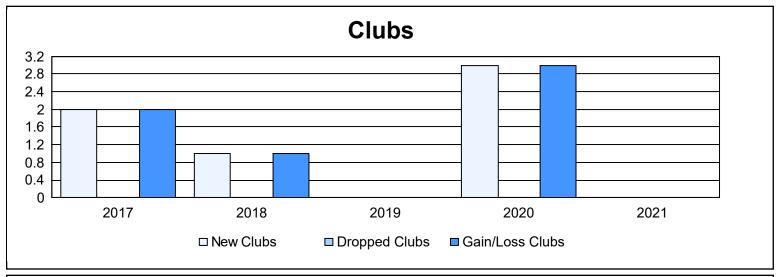

District 300D 5 As of June 2021 Cumulative

| Year      | New<br>Clubs | Dropped<br>Clubs | Gain/<br>Loss<br>Clubs | New<br>Members | Charter<br>Members | Reinstate<br>Members | Transfer<br>Members | Total<br>Member<br>Added | Total<br>Members<br>Dropped | Gain/<br>Loss<br>Members |
|-----------|--------------|------------------|------------------------|----------------|--------------------|----------------------|---------------------|--------------------------|-----------------------------|--------------------------|
| 2016-2017 | 2            | 0                | 2                      | 383            | 86                 | 20                   | 10                  | 499                      | 377                         | 122                      |
| 2017-2018 | 1            | 0                | 1                      | 1,131          | 65                 | 8                    | 11                  | 1,215                    | 556                         | 659                      |
| 2018-2019 | 0            | 0                | 0                      | 431            | 6                  | 16                   | 6                   | 459                      | 878                         | -419                     |
| 2019-2020 | 3            | 0                | 3                      | 390            | 104                | 45                   | 14                  | 553                      | 260                         | 293                      |
| 2020-2021 | 0            | 0                | 0                      | 372            | 30                 | 68                   | 14                  | 484                      | 1,375                       | -891                     |
| Average   | 1            | 0                | 1                      | 541            | 58                 | 31                   | 11                  | 642                      | 689                         | -47                      |