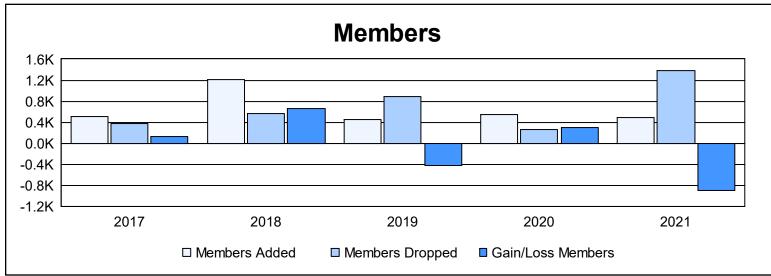

District 300D 5 As of June 2021 Cumulative

| Year      | New<br>Clubs | Dropped<br>Clubs | Gain/<br>Loss<br>Clubs | New<br>Members | Charter<br>Members | Reinstate<br>Members | Transfer<br>Members | Total<br>Member<br>Added | Total<br>Members<br>Dropped | Gain/<br>Loss<br>Members |
|-----------|--------------|------------------|------------------------|----------------|--------------------|----------------------|---------------------|--------------------------|-----------------------------|--------------------------|
| 2016-2017 | 2            | 0                | 2                      | 383            | 86                 | 20                   | 10                  | 499                      | 377                         | 122                      |
| 2017-2018 | 1            | 0                | 1                      | 1,131          | 65                 | 8                    | 11                  | 1,215                    | 556                         | 659                      |
| 2018-2019 | 0            | 0                | 0                      | 431            | 6                  | 16                   | 6                   | 459                      | 878                         | -419                     |
| 2019-2020 | 3            | 0                | 3                      | 390            | 104                | 45                   | 14                  | 553                      | 260                         | 293                      |
| 2020-2021 | 0            | 0                | 0                      | 372            | 30                 | 68                   | 14                  | 484                      | 1,375                       | -891                     |
| Average   | 1            | 0                | 1                      | 541            | 58                 | 31                   | 11                  | 642                      | 689                         | -47                      |